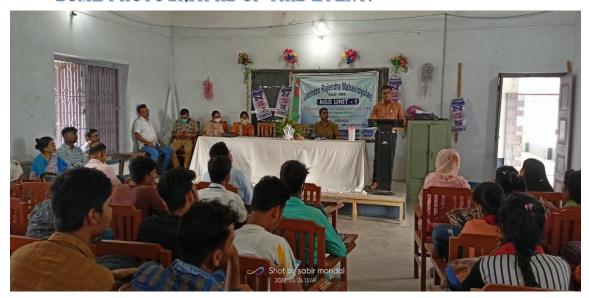

REPORT

The NSS Unit of Jatindra-Rajendra Mahavidyalaya organized an "Entrepreneurial Motivational

Camp" on 24.03.2022, in Room No. 7 of the Main Building of the college. The programme, which

was aimed at offering training and motivation to enhance the skills and professional competencies

of budding entrepreneurs, was held under the patronage of Smt. Geetali Bera, the Honorable

Teacher-in-Charge of J.R.M. Mr. Manoj Mishra, a renowned entrepreneur of the district of

Murshidabad, was the esteemed speaker of this event. His profession lecture and grooming focused

## SOME PHOTOGRAPHS OF THIS EVENT:

milan

Programme Officer N.S.S. Unit-1 J.R. Mahavidyalaya

Geelali Musse Jatindra-Rajendra Mahavidyalaya P.O. Amtala, Dist. Murshidabad