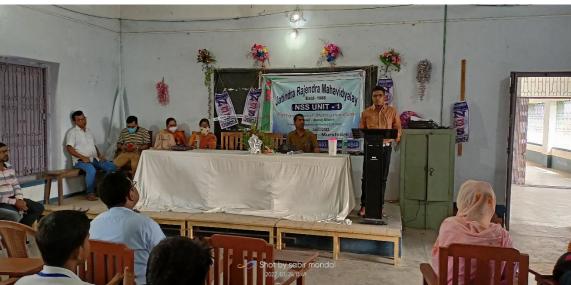

REPORT

The NSS Unit of Jatindra-Rajendra Mahavidyalaya organized an "Entrepreneurial Motivational

Camp" on 24.03.2022, in Room No. 7 of the Main Building of the college. The programme, which

was aimed at offering training and motivation to enhance the skills and professional competencies

of budding entrepreneurs, was held under the patronage of Smt. Geetali Bera, the Honorable

Teacher-in-Charge of J.R.M. Mr. Manoj Mishra, a renowned entrepreneur of the district of

Murshidabad, was the esteemed speaker of this event. His profession lecture and grooming focused

## SOME PHOTOGRAPHS OF THIS EVENT:

milan

Programme Officer N.S.S. Unit-1 J.R. Mahavidyalaya

Geelali Musse Jatindra-Rajendra Mahavidyalaya P.O. Amtala, Dist. Murshidabad